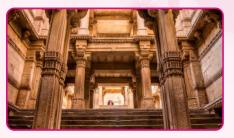

#### The Adalaj Stepwell

Adalaj Stepwell or Rudabai Stepwell is a stepwell located in the small town of Adalaj, close to Gandhinagar city in the Indian state of Gujarat. It was built in 1498 in the memory of Rana Veer Singh by his wife, Queen Rudadevi.