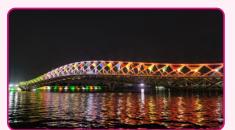

#### **Atal Pedestrian Bridge**

Atal Pedestrian Bridge is a pedestrian triangular truss bridge at Sabarmati Riverfront on Sabarmati river in Ahmedabad, Gujarat, India. It has a design inspired by kites. Inaugurated in 2022, it is 300 metres long and 10 metres to 14 metres wide