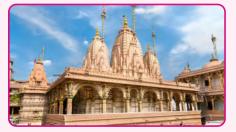

#### Shree Swaminarayan Mandir Kalupur

Shree Swaminarayan Mandir Kalupur is the first Temple of the Swaminarayan Sampraday, a Hindu sect. It is located in Kalupur area of Ahmedabad, the largest city in Gujarat, India. It was built on the instructions of Swaminarayan, the founder of the sect. As per the will of Swaminarayan, the administration of the Swaminarayan Sampraday is divided into two Gadis - NarNarayan Dev Gadi and LaxmiNarayan Dev Gadi.