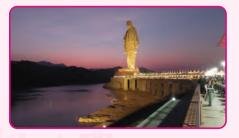

#### **Statue Of Unity**

The Statue of Unity is the world's tallest statue, with a height of 182 metres, located near Kevadia in the state of Gujarat, India. It depicts Indian statesman and independence activist Vallabhbhai Patel, who was the first deputy prime minister and home minister of independent India and an adherent of Mahatma Gandhi.