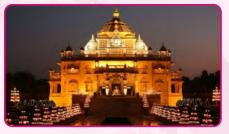

#### BAPS Akshardham Temple | Gandhinagar

Swaminarayan Akshardham in Gandhinagar, Gujarat, India is a large Hindu temple complex inspired by Yogiji Maharaj the fourth spiritual successor of Swaminarayan, and created by Pramukh Swami Maharaj, the fifth spiritual successor of Swaminarayan according to the BAPS denomination of Swaminarayan Hinduism.