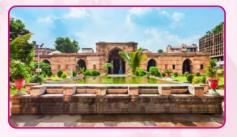

#### Shree Swaminarayan Mandir Kalupur

Shree Swaminarayan Mandir Kalupur is the first Temple of the Swaminarayan Sampraday, a Hindu sect. It is located in Kalupur area of Ahmedabad, the largest city in Gujarat, India. It was built on the instructions of Swaminarayan, the founder of the sect. As per the will of Swaminarayan, the administration of the Swaminarayan Sampraday is divided into two Gadis - NarNarayan Dev Gadi and LaxmiNarayan Dev Gadi.