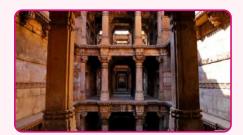

#### The Adalaj Stepwell

Adalaj Stepwell or Rudabai Stepwell is a stepwell located in the small town of Adalaj, close to Gandhinagar city in the Indian state of Gujarat. It was built in 1498 in the memory of Rana Veer Singh by his wife, Queen Rudadevi.