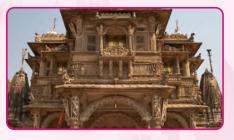

#### BAPS Akshardham Temple | Gandhinagar

Swaminarayan Akshardham in Gandhinagar, Gujarat, India is a large Hindu temple complex inspired by Yogiji Maharaj the fourth spiritual successor of Swaminarayan, and created by Pramukh Swami Maharaj, the fifth spiritual successor of Swaminarayan according to the BAPS denomination of Swaminarayan Hinduism.