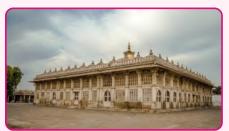

### Sarkhej Roza

Sarkhej Roza is a mosque and tomb complex located in the village of Makarba, 7 km south-west of Ahmedabad in Gujarat state, India. Although there are many rozas across Gujarat, the Sarkhej Roza is the most revered. Sarkhej was once a prominent centre of Sufi culture in the country, where influential Sufi saint Shaikh Ahmed Ganj Baksh lived. It was on the saint's suggestion that Sultan Ahmed Shah set up his capital on the banks of the Sabarmati, a few miles away from Sarkhej.