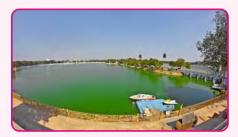

#### Kankaria Lake

Kankaria Lake is the second largest lake in Ahmedabad, Gujarat, India. It is located in the south-eastern part of the city, in the Maninagar area. It was completed in 1451 during the reign of Sultan Qutb-ud-Din Ahmad Shah II though its origin is placed in the Chaulukya period sometimes. A lakefront is developed around it, which has many public attractions such as a zoo, toy train, kids city, tethered balloon ride, water rides, water park, food stalls, and entertainment facilities. The lakefront was revamped in 2007–2008. Kankaria Carnival is a week-long festival held here in the last week of December. Many cultural, art, and social activities are organised during the carnival